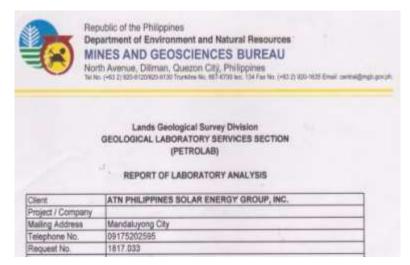

# Sample Test Results

Megascopic: Basalt to

Basaltic Andesite

% Porosity : 0.35 to 0.41 Density : 2.44 to 2.61

Point Load : 68.17 to 88.57 (Mpa)

Category : Medium, High to Very High

23 Aveline III., Xanderville 2, Layola-Re. German Cily 1100, Philippines. Tel. Nes., (63-2) 458-5478, cmi 2000 Tela Fasa (63-2) 458-5644 E-Mart perda-manaraghydroc.com Wydalfer www.periacrista.com.ph

#### POINT LOAD INDEX TEST

CLIENT : ATN SOLAR PROJECT :

LOCATION: Montalban, Rizal

BEFORE LUMP SAMPLE @ THE POINT LOAD MACHINE Sample No.: 425

AFTER