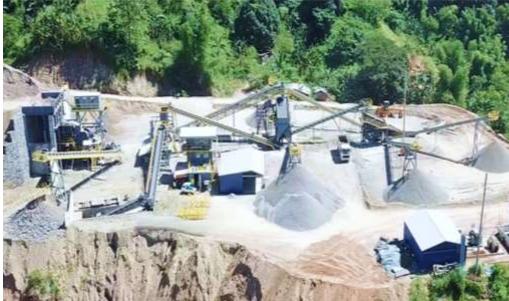

# Pl ant capacity

### Plant Capacity (Phase 1): 3 Million Tons /year

#### 15 Steps of ATN Rock production

- 1. Multi-level Benching (300 meters high)
- 2. Drill Holes of 12 meters for blasting
- 3. 2 MILLION KGS OF EXPLOSIVES MAGAZINE
- 4. WEEKLY SLOPE STABILIZATION & SAFETY
- 5. Excavating boulders & pre-screening
- 6. 500 TRUCKS / DAY LOGISTICS CAPABILITY
- 7. 10,000 TRUCKS OF RAW MATERIALS STOCKPILE
- 8. 800 TON/ HR. PRIMARY, SECONDARY & TERTIARY CRUSHING SYSTEM
- 9. 200,000 m3 stockpile of finished materials
- 10. Traffic logistics, 10km near Quezon City
- 11. PLANT MAINTENANCE SAFETY
- 12. FLEET MANAGEMENT
- 13. Environment friendly waste material disposal
- 14. Fuel storage of 36,000 liters capacity
- 15. 140 TON WEIGHBRIDGE & MOTORPOOL