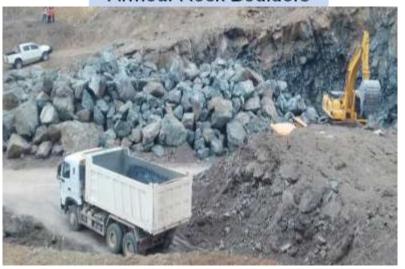

#### 15 Steps of ATN Rock production

- 1. Multi-level Benching (300 meters high)
- 2. Drill Holes of 12 meters for blasting
- 3. 2 MILLION KGS OF EXPLOSIVES MAGAZINE
- 4. WEEKLY SLOPE STABILIZATION & SAFETY
- 5. Excavating boulders & pre-screening
- 6. 500 TRUCKS / DAY LOGISTICS CAPABILITY
- 7. 10,000 TRUCKS OF RAW MATERIALS STOCKPILE
- 8. 800 TON/ HR. PRIMARY, SECONDARY & TERTIARY CRUSHING SYSTEM
- 9. 200,000 m3 stockpile of finished materials
- 10. Traffic logistics, 10km near Quezon City
- 11. PLANT MAINTENANCE SAFETY
- 12. FLEET MANAGEMENT
- 13. Environment friendly waste material disposal
- 14. Fuel storage of 36,000 liters capacity
- 15. 140 TON WEIGHBRIDGE & MOTORPOOL