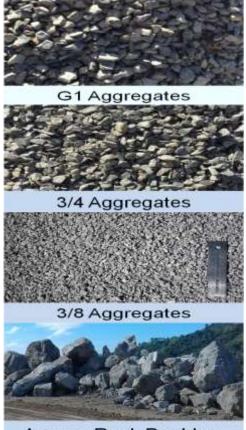

d, Rodriguez, Rizal

# Pl ant capacity

### Plant Capacity (Phase 1): 3 Million Tons /year



#### 15 Steps of ATN Rock production

- 1. Multi-level Benching (300 meters high)
- 2. Drill Holes of 12 meters for blasting
- 3. 2 MILLION KGS OF EXPLOSIVES MAGAZINE
- 4. WEEKLY SLOPE STABILIZATION & SAFETY
- 5. Excavating boulders & pre-screening
- 6. 500 TRUCKS / DAY LOGISTICS CAPABILITY
- 7. 10,000 TRUCKS OF RAW MATERIALS STOCKPILE
- 8. 800 TON/ HR. PRIMARY, SECONDARY & TERTIARY CRUSHING SYSTEM
- 9. 200,000 m3 stockpile of finished materials
- 10. Traffic logistics, 10km near Quezon City
- 11. PLANT MAINTENANCE SAFETY
- 12. FLEET MANAGEMENT
- 13. Environment friendly waste material disposal
- 14. Fuel storage of 36,000 liters capacity
- 15. 140 TON WEIGHBRIDGE & MOTORPOOL

#### Product lines







20,000 TRUCKLOADS STOCKPILE

# Sample Test Results

Megascopic: Basalt to

Basaltic Andesite

% Porosity : 0.35 to 0.41 Density : 2.44 to 2.61

Point Load : 68.17 to 88.57 (Mpa)

Category : Medium, High to Very High





23 Aveline III., Xanderville 2, Layola-Re. German Cily 1100, Philippines. Tel. Nes., (63-2) 458-5478, cmi 2000 Tela Fasa (63-2) 458-5644 E-Mart perda-manaraghydroc.com Wydalfer www.periacrista.com.ph

#### POINT LOAD INDEX TEST

CLIENT : ATN SOLAR PROJECT :

LOCATION: Montalban, Rizal

BEFORE LUMP SAMPLE @ THE POINT LOAD MACHINE Sample No.: 425

AFTER