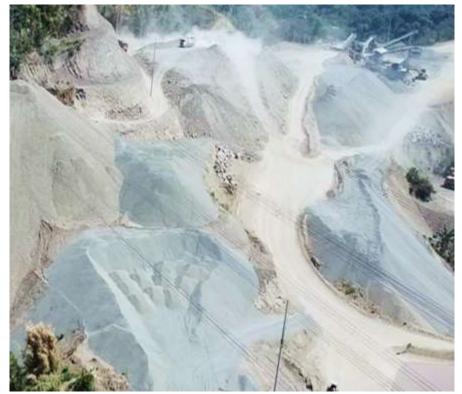

#### 15 Steps of ATN Rock production

- 1. Multi-level Benching (300 meters high)
- 2. Drill Holes of 12 meters for blasting
- 3. 2 MILLION KGS OF EXPLOSIVES MAGAZINE
- 4. WEEKLY SLOPE STABILIZATION & SAFETY
- 5. Excavating boulders & pre-screening
- 6. 500 TRUCKS / DAY LOGISTICS CAPABILITY
- 7. 10,000 TRUCKS OF RAW MATERIALS STOCKPILE
- 8. 800 TON/ HR. PRIMARY, SECONDARY & TERTIARY CRUSHING SYSTEM
- 9. 200,000 m3 stockpile of finished materials
- 10. Traffic logistics, 10km near Quezon City
- 11. PLANT MAINTENANCE SAFETY
- 12. FLEET MANAGEMENT
- 13. Environment friendly waste material disposal
- 14. Fuel storage of 36,000 liters capacity
- 15. 140 TON WEIGHBRIDGE & MOTORPOOL

#### Product lines

20,000 TRUCKLOADS STOCKPILE